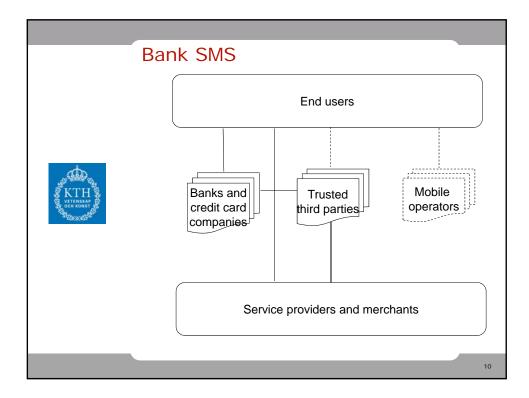

|     | Porters generic strategies |                                 |                                        |  |  |
|-----|----------------------------|---------------------------------|----------------------------------------|--|--|
|     | Torright Cooper            | Advantage                       |                                        |  |  |
| KTH | Target Scope               | Low Cost                        | Product Uniqueness                     |  |  |
|     | Broad<br>(Industry Wide)   | Cost Leadership<br>Strategy     | Differentiation<br>Strategy            |  |  |
|     | Narrow<br>(Market Segment) | Focus<br>Strategy<br>(low cost) | Focus<br>Strategy<br>(differentiation) |  |  |
|     |                            |                                 | 14