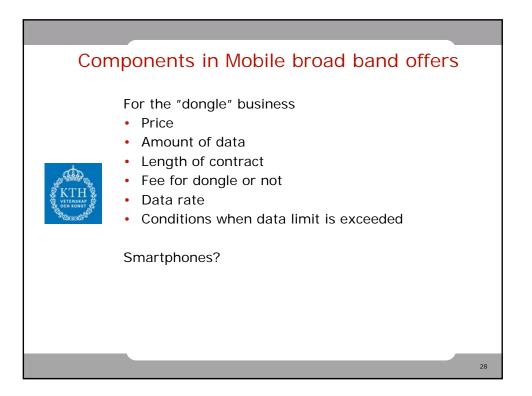

|                             |                                                                 |                                |    |
|                |                                                                 |                             |                                                                 |                                |    |
|                |                                                                 |                             |                                                                 |                                |    |
|                |                                                                 |                             |                                                                 |                                | 25 |











|                   | Market data                                                        |    |
|-------------------|--------------------------------------------------------------------|----|
| MOB               | Main                                                               |    |
| Main              | Name of Team: Team Get new results                                 |    |
| Consumers         | Season: 1 Send decisions Save decisions -button pressed!           |    |
| Corporations      | Remember to print the Market Data in the beginning of each season! |    |
| Mabile Cantent    |                                                                    |    |
| Sales & Marketing |                                                                    |    |
| R&D               |