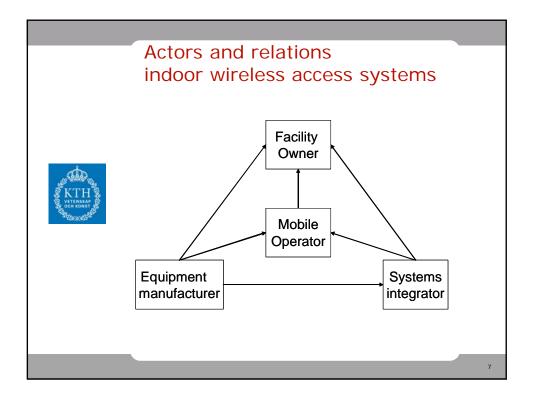

|     | Porters generic strategies |                                 |                                        |  |  |
|-----|----------------------------|---------------------------------|----------------------------------------|--|--|
|     | Torright Cooper            | Advantage                       |                                        |  |  |
| KTH | Target Scope               | Low Cost                        | Product Uniqueness                     |  |  |
|     | Broad<br>(Industry Wide)   | Cost Leadership<br>Strategy     | Differentiation<br>Strategy            |  |  |
|     | Narrow<br>(Market Segment) | Focus<br>Strategy<br>(low cost) | Focus<br>Strategy<br>(differentiation) |  |  |
|     |                            |                                 | 14