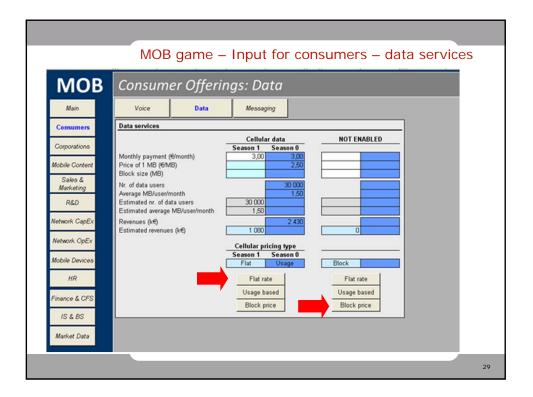

|                             |                                                                 |                                |    |
|                |                                                                 |                             |                                                                 |                                |    |
|                |                                                                 |                             |                                                                 |                                |    |
|                |                                                                 |                             |                                                                 |                                | 25 |











|                   | Market data                                                        |    |
|-------------------|--------------------------------------------------------------------|----|
| MOB               | Main                                                               |    |
| Main              | Name of Team: Team Get new results                                 |    |
| Consumers         | Season: 1 Send decisions Save decisions -button pressed!           |    |
| Corporations      | Remember to print the Market Data in the beginning of each season! |    |
| Mabile Cantent    |                                                                    |    |
| Sales & Marketing |                                                                    |    |
| R&D               |