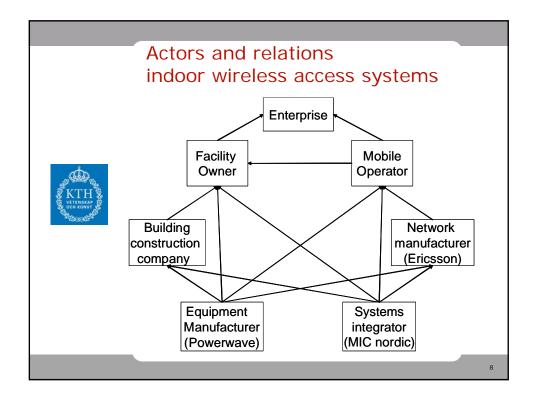

|     | Porters generic strategies |                                 |                                        |  |  |
|-----|----------------------------|---------------------------------|----------------------------------------|--|--|
|     | Torright Cooper            | Advantage                       |                                        |  |  |
| KTH | Target Scope               | Low Cost                        | Product Uniqueness                     |  |  |
|     | Broad<br>(Industry Wide)   | Cost Leadership<br>Strategy     | Differentiation<br>Strategy            |  |  |
|     | Narrow<br>(Market Segment) | Focus<br>Strategy<br>(low cost) | Focus<br>Strategy<br>(differentiation) |  |  |
|     |                            |                                 | 14