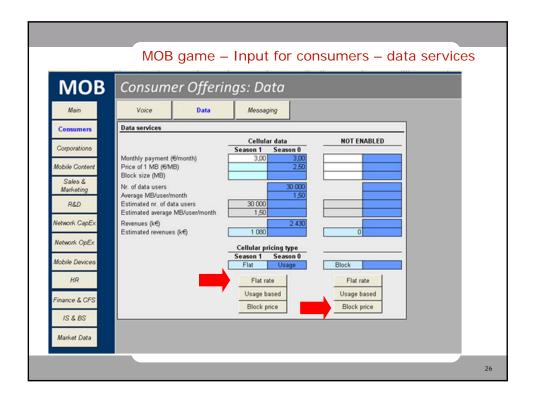

|                             |                                                                 |                                |    |
|                |                                                                 |                             |                                                                 |                                |    |
|                |                                                                 |                             |                                                                 |                                |    |
|                |                                                                 |                             |                                                                 |                                | 25 |











|                   | Market data                                                        |    |
|-------------------|--------------------------------------------------------------------|----|
| MOB               | Main                                                               |    |
| Main              | Name of Team: Team Get new results                                 |    |
| Consumers         | Season: 1 Send decisions Save decisions -button pressed!           |    |
| Corporations      | Remember to print the Market Data in the beginning of each season! |    |
| Mabile Cantent    |                                                                    |    |
| Sales & Marketing |                                                                    |    |
| R&D               |