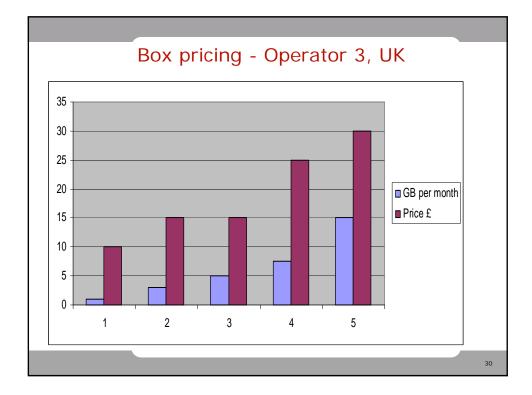

|                                                                 |                                |    |
|                |                                                                 |                             |                                                                 |                                |    |
|                |                                                                 |                             |                                                                 |                                |    |
|                |                                                                 |                             |                                                                 |                                | 25 |











|                   | Market data                                                        |    |
|-------------------|--------------------------------------------------------------------|----|
| MOB               | Main                                                               |    |
| Main              | Name of Team: Team Get new results                                 |    |
| Consumers         | Season: 1 Send decisions Save decisions -button pressed!           |    |
| Corporations      | Remember to print the Market Data in the beginning of each season! |    |
| Mabile Cantent    |                                                                    |    |
| Sales & Marketing |                                                                    |    |
| R&D               |