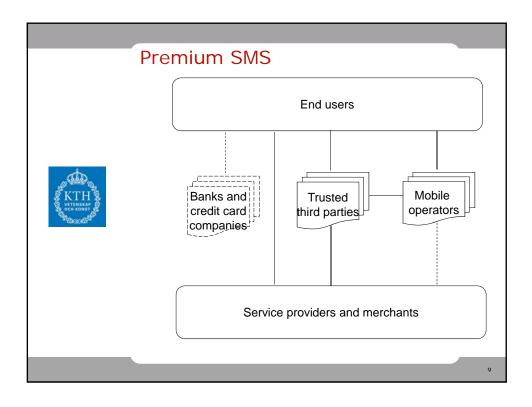

|     | Porters generic strategies |                                 |                                        |  |  |
|-----|----------------------------|---------------------------------|----------------------------------------|--|--|
|     | Torright Cooper            | Advantage                       |                                        |  |  |
| KTH | Target Scope               | Low Cost                        | Product Uniqueness                     |  |  |
|     | Broad<br>(Industry Wide)   | Cost Leadership<br>Strategy     | Differentiation<br>Strategy            |  |  |
|     | Narrow<br>(Market Segment) | Focus<br>Strategy<br>(low cost) | Focus<br>Strategy<br>(differentiation) |  |  |
|     |                            |                                 | 14