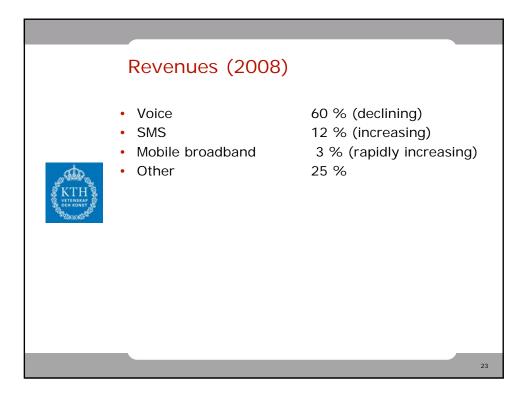

| Voice traffic                                                                  | 0,01-0,02 GB         |  |  |  |  |
|                                            | <ul><li>Smartphones now</li><li>Smartphones later on</li></ul>                 | 0,10-1,00 GB<br>??   |  |  |  |  |
|                                            | <ul> <li>Laptop MBB as complement</li> <li>Laptop MBB as substitute</li> </ul> | 1 – 5 GB<br>2 – 20GB |  |  |  |  |
|                                            |                                                                                |                      |  |  |  |  |
|                                            |                                                                                | 16                   |  |  |  |  |

























|                                      | Mobile Broadband Laptop<br>Pay Monthly plans Packages          | Mobile Broadband<br>Pay As You Go plans  | Wireless<br>Router      |      | Mobile Broadband on Pay As You Go<br>Share your Broadband                                                                                                                                                                                                                      |  |
|--------------------------------------|----------------------------------------------------------------|------------------------------------------|-------------------------|------|-----------------------------------------------------------------------------------------------------------------------------------------------------