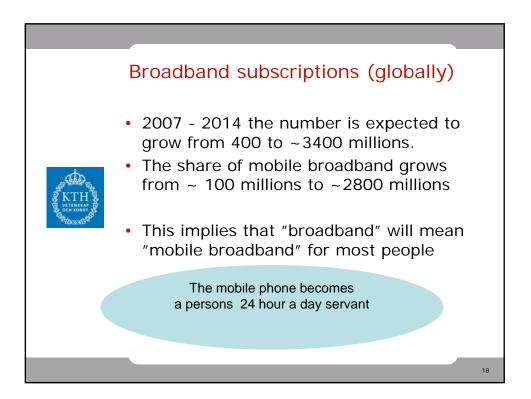

| Voice traffic                                                                  | 0,01-0,02 GB         |  |  |  |  |
|                                            | <ul><li>Smartphones now</li><li>Smartphones later on</li></ul>                 | 0,10-1,00 GB<br>??   |  |  |  |  |
|                                            | <ul> <li>Laptop MBB as complement</li> <li>Laptop MBB as substitute</li> </ul> | 1 – 5 GB<br>2 – 20GB |  |  |  |  |
|                                            |                                                                                |                      |  |  |  |  |
|                                            |                                                                                | 16                   |  |  |  |  |

























|                                      | Mobile Broadband Laptop<br>Pay Monthly plans Packages          | Mobile Broadband<br>Pay As You Go plans  | Wireless<br>Router      |      | Mobile Broadband on Pay As You Go<br>Share your Broadband                                                                                                                                                                                                                      |  |
|--------------------------------------|----------------------------------------------------------------|------------------------------------------|-------------------------|------|-------------------------------------------------------------------------------------------------------------------------------------------