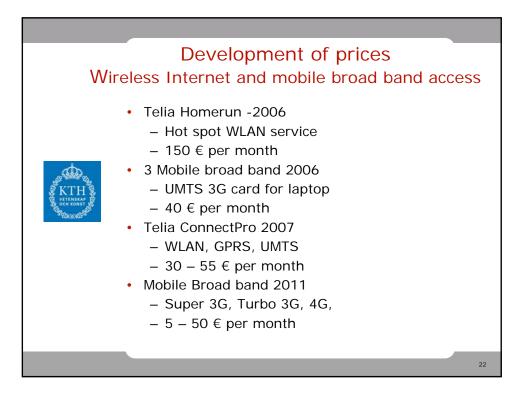

|                                      | Mobile Broadband Laptop<br>Pay Monthly plans Packages          | Mobile Broadband<br>Pay As You Go plans  | Wireless<br>Router      |      | Mobile Broadband on Pay As You Go<br>Share your Broadband                                                                                                                                                                                                                      |  |
|--------------------------------------|----------------------------------------------------------------|------------------------------------------|-------------------------|------|--------------------------------------------------------------------------------------------------------------------------------------------------------------------------------------------------------------------------------------------------------------------------------|--|
| Pay monthly plan                     | Inclusive data allowance                                       |                                          | Your total monthly cost |      | Just plug your USB Modern into our shiny Wireless Route                                                                                                                                                                                                                        |  |
| Broadband Lite<br>1GB<br>Plan detail | 1 GB of data allowance every month                             | Free<br>modem<br>on this plan            | £10<br>a month          | Pick | and anyone in your house can get instant Internet<br>access. No landlines and no more fighting to get online<br>It's easy (and we thought we'd mention) cheap web<br>access for up to four people. And if you want to be on<br>move, just pull out your USB Modem and eet your |  |
| Broadband Lite<br>1GB<br>Plan detail | 1 GB of data allowance every month                             | Free<br>modem<br>on this plan            | £10<br>a month          | Pick | broadband to go.<br>Wireless Router                                                                                                                                                                                                                                            |  |
| Broadband Lite<br>1GB<br>Pian detail | 1 GB of data allowance every month<br>Modern costs from £48.93 |                                          | £10<br>a month          | Pick | Get 25% off.<br>Already a 3 contract customer? Let us know when                                                                                                                                                                                                                |  |
| Broadband<br>5GB<br>Plan detail      | 5 GB of data allowance every month                             | Enline Excusive<br>Free 1                | £15<br>a month          | Pick | you Checkout (in Your Basket - see below) and we'll<br>make sure you get 25% off Mobile Broadband each<br>month. Lucky you.                                                                                                                                                    |  |
| Broadband<br>5GB<br>Plan detail      | 5 GB of data allowance every month<br>(18) month contract      | Eree I I I I I I I I I I I I I I I I I I | £15<br>a month          | Pick | Just have your 3 mobile number and account number<br>handv and you'll get the discount. Easy.                                                                                                                                                                                  |  |
| Broadband Plus<br>3GB<br>Plan detail | 3 GB of data allowance every month month contract              | Free<br>modem<br>on this plan            | £15<br>a month          | Pick | Terms & Conditions apply                                                                                                                                                                                                                                                       |  |
| Broadband Max<br>7GB<br>Plan detail  | 7 GB of data allowance every month                             | Free<br>modem<br>on this plan            | £25<br>a month          | Pick |                                                                                                                                                                                                                                                                                |  |
| Broadband<br>15GB<br>Plan detail     | 15 GB of data allowance every month<br>23 month contract       | Free Preusive                            | £30<br>a month          | Pick |                                                                                                                                                                                                                                                                                |  |
| Broadband                            | 15 GB of data allowance every<br>month                         | Free Pres                                | £30                     | Pick |                                                                                                                                                                                                                                                                                |  |