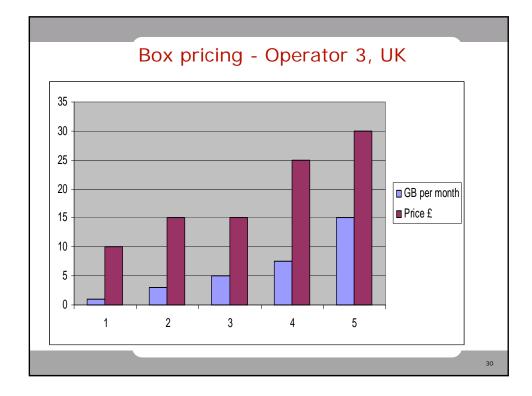

|                                      | Mobile Broadband Laptop<br>Pay Monthly plans Packages          | Mobile Broadband<br>Pay As You Go plans  | Wireless<br>Router      |      | Mobile Broadband on Pay As You Go<br>Share your Broadband                                                                                                                                                                                                                      |  |
|--------------------------------------|----------------------------------------------------------------|------------------------------------------|-------------------------|------|--------------------------------------------------------------------------------------------------------------------------------------------------------------------------------------------------------------------------------------------------------------------------------|--|
| Pay monthly plan                     | Inclusive data allowance                                       |                                          | Your total monthly cost |      | Just plug your USB Modern into our shiny Wireless Route                                                                                                                                                                                                                        |  |
| Broadband Lite<br>1GB<br>Plan detail | 1 GB of data allowance every month                             | Free<br>modem<br>on this plan            | £10<br>a month          | Pick | and anyone in your house can get instant Internet<br>access. No landlines and no more fighting to get online<br>It's easy (and we thought we'd mention) cheap web<br>access for up to four people. And if you want to be on<br>move, just pull out your USB Modem and eet your |  |
| Broadband Lite<br>1GB<br>Plan detail | 1 GB of data allowance every month                             | Free<br>modem<br>on this plan            | £10<br>a month          | Pick | broadband to go.<br>Wireless Router                                                                                                                                                                                                                                            |  |
| Broadband Lite<br>1GB<br>Pian detail | 1 GB of data allowance every month<br>Modern costs from £48.93 |                                          | £10<br>a month          | Pick | Get 25% off.<br>Already a 3 contract customer? Let us know when                                                                                                                                                                                                                |  |
| Broadband<br>5GB<br>Plan detail      | 5 GB of data allowance every month                             | Enline Excusive<br>Free 1                | £15<br>a month          | Pick | you Checkout (in Your Basket - see below) and we'll<br>make sure you get 25% off Mobile Broadband each<br>month. Lucky you.                                                                                                                                                    |  |
| Broadband<br>5GB<br>Plan detail      | 5 GB of data allowance every month<br>(18) month contract      | Eree I I I I I I I I I I I I I I I I I I | £15<br>a month          | Pick | Just have your 3 mobile number and account number<br>handv and you'll get the discount. Easy.                                                                                                                                                                                  |  |
| Broadband Plus<br>3GB<br>Plan detail | 3 GB of data allowance every month month contract              | Free<br>modem<br>on this plan            | £15<br>a month          | Pick | Terms & Conditions apply                                                                                                                                                                                                                                                       |  |
| Broadband Max<br>7GB<br>Plan detail  | 7 GB of data allowance every month                             | Free<br>modem<br>on this plan            | £25<br>a month          | Pick |                                                                                                                                                                                                                                                                                |  |
| Broadband<br>15GB<br>Plan detail     | 15 GB of data allowance every month<br>23 month contract       | Free Preusive                            | £30<br>a month          | Pick |                                                                                                                                                                                                                                                                                |  |
| Broadband                            | 15 GB of data allowance every<br>month                         | Free Pres                                | £30                     | Pick |                                                                                                                                                                                                                                                                                |  |