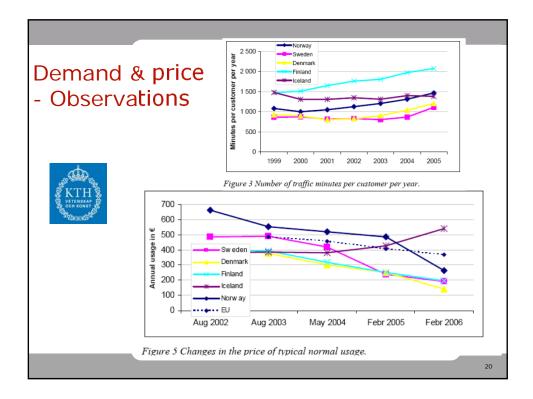

| KTH<br>VITINISAN<br>VITINISAN<br>VITINISAN | Amount of data – orders of magnitude<br>(GB per month and person)              |                      |  |  |  |  |
|--------------------------------------------|--------------------------------------------------------------------------------|----------------------|--|--|--|--|
|                                            | Voice traffic                                                                  | 0,01-0,02 GB         |  |  |  |  |
|                                            | <ul><li>Smartphones now</li><li>Smartphones later on</li></ul>                 | 0,10-1,00 GB<br>??   |  |  |  |  |
|                                            | <ul> <li>Laptop MBB as complement</li> <li>Laptop MBB as substitute</li> </ul> | 1 – 5 GB<br>2 – 20GB |  |  |  |  |
|                                            |                                                                                |                      |  |  |  |  |
|                                            |                                                                                | 16                   |  |  |  |  |