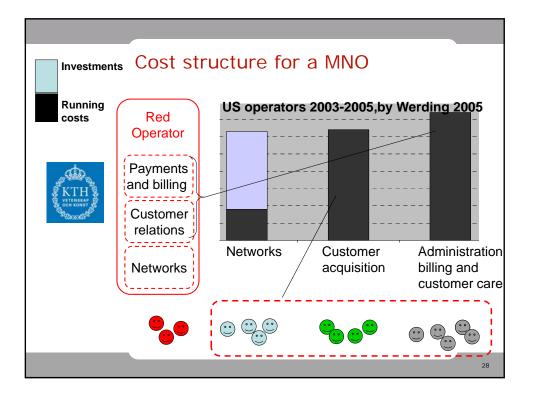

| KTH<br>VITINISAN<br>VITINISAN<br>VITINISAN | Amount of data – orders of magnitude<br>(GB per month and person)              |                      |  |  |  |  |
|--------------------------------------------|--------------------------------------------------------------------------------|----------------------|--|--|--|--|
|                                            | Voice traffic                                                                  | 0,01-0,02 GB         |  |  |  |  |
|                                            | <ul><li>Smartphones now</li><li>Smartphones later on</li></ul>                 | 0,10-1,00 GB<br>??   |  |  |  |  |
|                                            | <ul> <li>Laptop MBB as complement</li> <li>Laptop MBB as substitute</li> </ul> | 1 – 5 GB<br>2 – 20GB |  |  |  |  |
|                                            |                                                                                |                      |  |  |  |  |
|                                            |                                                                                | 16                   |  |  |  |  |