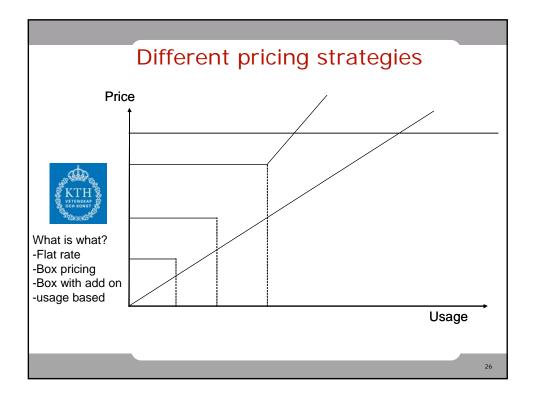

| Voice traffic                                                                  | 0,01-0,02 GB         |  |  |  |  |
|                                            | <ul><li>Smartphones now</li><li>Smartphones later on</li></ul>                 | 0,10-1,00 GB<br>??   |  |  |  |  |
|                                            | <ul> <li>Laptop MBB as complement</li> <li>Laptop MBB as substitute</li> </ul> | 1 – 5 GB<br>2 – 20GB |  |  |  |  |
|                                            |                                                                                |                      |  |  |  |  |
|                                            |                                                                                | 16                   |  |  |  |  |

























|                                      | Mobile Broadband Laptop<br>Pay Monthly plans Packages          | Mobile Broadband<br>Pay As You Go plans  | Wireless<br>Router      |      | Mobile Broadband on Pay As You Go<br>Share your Broadband                                                                                                                                                                                                                      |  |
|--------------------------------------|----------------------------------------------------------------|------------------------------------------|-------------------------|------|-----------------------------------------------------------------------------------------------------------------------------------------------------------