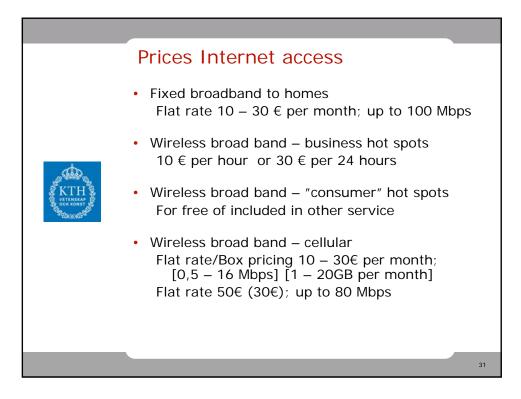

|                                      | Mobile Broadband Laptop<br>Pay Monthly plans Packages          | Mobile Broadband<br>Pay As You Go plans  | Wireless<br>Router      |      | Mobile Broadband on Pay As You Go<br>Share your Broadband                                                                                                                                                                                                                      |  |
|--------------------------------------|----------------------------------------------------------------|------------------------------------------|-------------------------|------|--------------------------------------------------------------------------------------------------------------------------------------------------------------------------------------------------------------------------------------------------------------------------------|--|
| Pay monthly plan                     | Inclusive data allowance                                       |                                          | Your total monthly cost |      | Just plug your USB Modern into our shiny Wireless Route                                                                                                                                                                                                                        |  |
| Broadband Lite<br>1GB<br>Plan detail | 1 GB of data allowance every month                             | Free<br>modem<br>on this plan            | £10<br>a month          | Pick | and anyone in your house can get instant Internet<br>access. No landlines and no more fighting to get online<br>It's easy (and we thought we'd mention) cheap web<br>access for up to four people. And if you want to be on<br>move, just pull out your USB Modem and eet your |  |
| Broadband Lite<br>1GB<br>Plan detail | 1 GB of data allowance every month                             | Free<br>modem<br>on this plan            | £10<br>a month          | Pick | broadband to go.<br>Wireless Router                                                                                                                                                                                                                                            |  |
| Broadband Lite<br>1GB<br>Pian detail | 1 GB of data allowance every month<br>Modern costs from £48.93 |                                          | £10<br>a month          | Pick | Get 25% off.<br>Already a 3 contract customer? Let us know when                                                                                                                                                                                                                |  |
| Broadband<br>5GB<br>Plan detail      | 5 GB of data allowance every month                             | Enline Excusive<br>Free 1                | £15<br>a month          | Pick | you Checkout (in Your Basket - see below) and we'll<br>make sure you get 25% off Mobile Broadband each<br>month. Lucky you.                                                                                                                                                    |  |
| Broadband<br>5GB<br>Plan detail      | 5 GB of data allowance every month<br>(18) month contract      | Eree I I I I I I I I I I I I I I I I I I | £15<br>a month          | Pick | Just have your 3 mobile number and account number<br>handv and you'll get the discount. Easy.                                                                                                                                                                                  |  |
| Broadband Plus<br>3GB<br>Plan detail | 3 GB of data allowance every month month contract              | Free<br>modem<br>on this plan            | £15<br>a month          | Pick | Terms & Conditions apply                                                                                                                                                                                                                                                       |  |
| Broadband Max<br>7GB<br>Plan detail  | 7 GB of data allowance every month                             | Free<br>modem<br>on this plan            | £25<br>a month          | Pick |                                                                                                                                                                                                                                                                                |  |
| Broadband<br>15GB<br>Plan detail     | 15 GB of data allowance every month<br>23 month contract       | Free Preusive                            | £30<br>a month          | Pick |                                                                                                                                                                                                                                                                                |  |
| Broadband                            | 15 GB of data allowance every<br>month                         | Free Pres                                | £30                     | Pick |                                                                                                                                                                                                                                                                                |  |