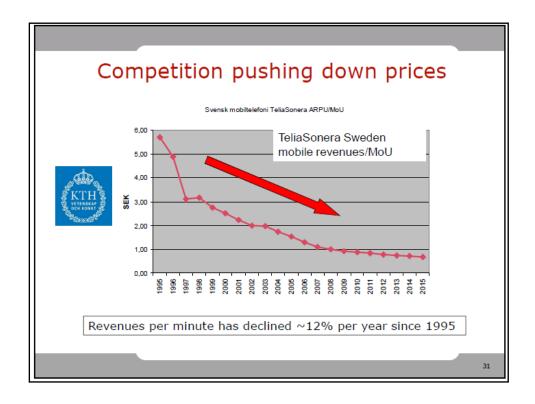

| Voice traffic                                                                  | 0,01-0,02 GB         |  |  |  |  |
|                                            | <ul><li>Smartphones now</li><li>Smartphones later on</li></ul>                 | 0,10-1,00 GB<br>??   |  |  |  |  |
|                                            | <ul> <li>Laptop MBB as complement</li> <li>Laptop MBB as substitute</li> </ul> | 1 – 5 GB<br>2 – 20GB |  |  |  |  |
|                                            |                                                                                |                      |  |  |  |  |
|                                            |                                                                                | 16                   |  |  |  |  |

























|                                      | Mobile Broadband Laptop<br>Pay Monthly plans Packages          | Mobile Broadband<br>Pay As You Go plans  | Wireless<br>Router      |      | Mobile Broadband on Pay As You Go<br>Share your Broadband                                                                                                                                                                                                                      |  |
|--------------------------------------|----------------------------------------------------------------|------------------------------------------|-------------------------|------|-------------------------------------------------------------------------------------------------------------------------------------------------