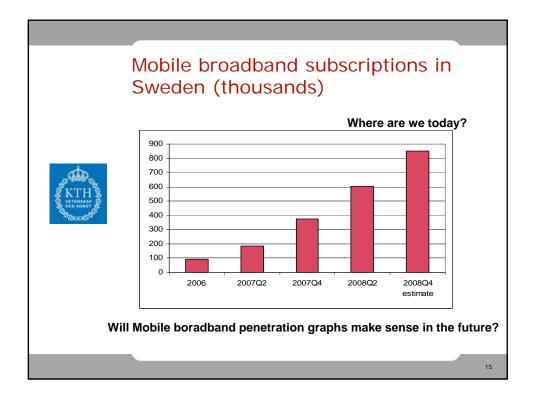

| KTH<br>VITINISAN<br>VITINISAN<br>VITINISAN | Amount of data – orders of magnitude<br>(GB per month and person)              |                      |  |  |  |  |
|--------------------------------------------|--------------------------------------------------------------------------------|----------------------|--|--|--|--|
|                                            | Voice traffic                                                                  | 0,01-0,02 GB         |  |  |  |  |
|                                            | <ul><li>Smartphones now</li><li>Smartphones later on</li></ul>                 | 0,10-1,00 GB<br>??   |  |  |  |  |
|                                            | <ul> <li>Laptop MBB as complement</li> <li>Laptop MBB as substitute</li> </ul> | 1 – 5 GB<br>2 – 20