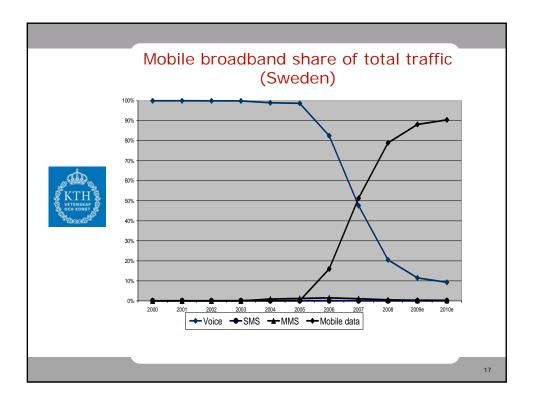

| Voice traffic                                                                  | 0,01-0,02 GB         |  |  |  |  |
|                                            | <ul><li>Smartphones now</li><li>Smartphones later on</li></ul>                 | 0,10-1,00 GB<br>??   |  |  |  |  |
|                                            | <ul> <li>Laptop MBB as complement</li> <li>Laptop MBB as substitute</li> </ul> | 1 – 5 GB<br>2 – 20GB |  |  |  |  |
|                                            |                                                                                |                      |  |  |  |  |
|                                            |                                                                                | 16                   |  |  |  |  |

























|                                      | Mobile Broadband Laptop<br>Pay Monthly plans Packages          | Mobile Broadband<br>Pay As You Go plans  | Wireless<br>Router      |      | Mobile Broadband on Pay As You Go<br>Share your Broadband                                                                                                                                                                                                                      |  |
|--------------------------------------|----------------------------------------------------------------|------------------------------------------|-------------------------|------|-----------------------------------------------------------------------------------------------------------------------------------------