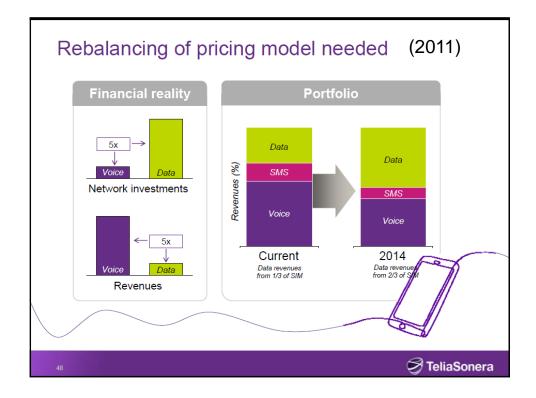

| Voice traffic                                                                  | 0,01-0,02 GB         |  |  |  |  |
|                                            | <ul><li>Smartphones now</li><li>Smartphones later on</li></ul>                 | 0,10-1,00 GB<br>??   |  |  |  |  |
|                                            | <ul> <li>Laptop MBB as complement</li> <li>Laptop MBB as substitute</li> </ul> | 1 – 5 GB<br>2 – 20GB |  |  |  |  |
|                                            |                                                                                |                      |  |  |  |  |
|                                            |                                                                                | 16                   |  |  |  |  |

























|                                      | Mobile Broadband Laptop<br>Pay Monthly plans Packages          | Mobile Broadband<br>Pay As You Go plans  | Wireless<br>Router      |      | Mobile Broadband on Pay As You Go<br>Share your Broadband                                                                                                                                                                                                                      |  |
|--------------------------------------|----------------------------------------------------------------|------------------------------------------|-------------------------|------|-------------------------------------------------------------------------------------------------------------------------------------------------------