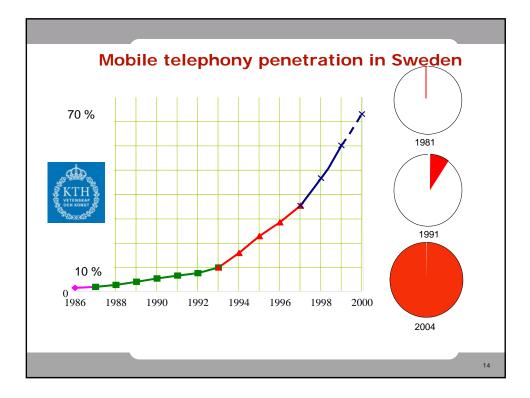

| KTH<br>VITINISAN<br>VITINISAN<br>VITINISAN | Amount of data – orders of magnitude<br>(GB per month and person)              |                      |  |  |  |  |
|--------------------------------------------|--------------------------------------------------------------------------------|----------------------|--|--|--|--|
|                                            | Voice traffic                                                                  | 0,01-0,02 GB         |  |  |  |  |
|                                            | <ul><li>Smartphones now</li><li>Smartphones later on</li></ul>                 | 0,10-1,00 GB<br>??   |  |  |  |  |
|                                            | <ul> <li>Laptop MBB as complement</li> <li>Laptop MBB as substitute</li> </ul> | 1 – 5 GB<br>2 –