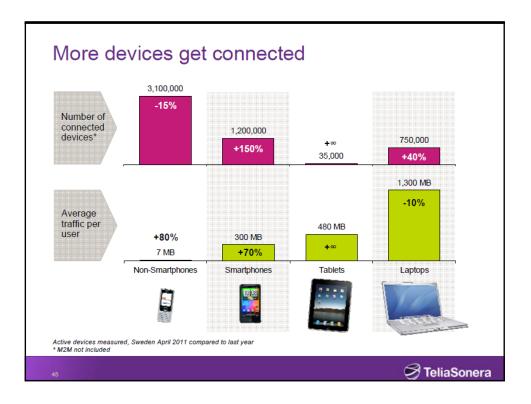

| KTH<br>VITINISAN<br>VITINISAN<br>VITINISAN | Amount of data – orders of magnitude<br>(GB per month and person)              |                      |  |  |  |  |
|--------------------------------------------|--------------------------------------------------------------------------------|----------------------|--|--|--|--|
|                                            | Voice traffic                                                                  | 0,01-0,02 GB         |  |  |  |  |
|                                            | <ul><li>Smartphones now</li><li>Smartphones later on</li></ul>                 | 0,10-1,00 GB<br>??   |  |  |  |  |
|                                            | <ul> <li>Laptop MBB as complement</li> <li>Laptop MBB as substitute</li> </ul> | 1 – 5 GB<br>