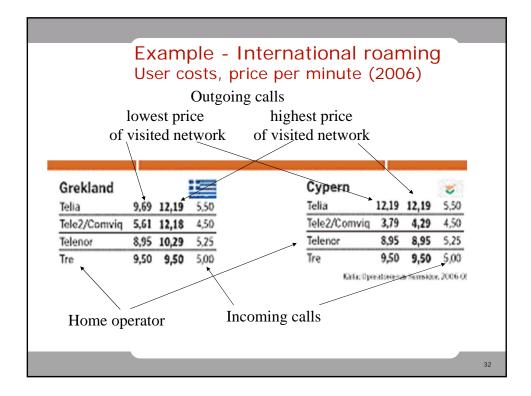

| Costs for mobile data abroad                                                                                                                                                                                                                                                       |               |                |               |                |         |  |  |  |
|------------------------------------------------------------------------------------------------------------------------------------------------------------------------------------------------------------------------------------------------------------------------------------|---------------|----------------|---------------|----------------|---------|--|--|--|
| _                                                                                                                                                                                                                                                                                  |               |                |               |                |         |  |  |  |
| Sms:a, mms:a o                                                                                                                                                                                                                                                                     | ch surta      |                |               |                |         |  |  |  |
| För muspekaren över roamingzonen för att se vilka länder och operatörer som ingår i zonen<br>eller se <u>version för utskrift</u> . Priserna gäller från 1 apr 2008 och anges i SEK/meddelande för<br>sms och mms samt SEK/MB för surfa. Priserna är inklusive moms. <u>SEK/MB</u> |               |                |               |                |         |  |  |  |
| Zoner                                                                                                                                                                                                                                                                              | Skicka<br>sms | Ta emot<br>sms | Skicka<br>mms | Ta emot<br>mms | Surfa** |  |  |  |
| <u>Zon 1</u>                                                                                                                                                                                                                                                                       | 2,50          | 0              | 5             | 3,50           | 25      |  |  |  |
| Zon 2a - UOp                                                                                                                                                                                                                                                                       | 3             | 0              | 8             | 6,50           | 40      |  |  |  |
| Zon 2a                                                                                                                                                                                                                                                                             | 3             | 0              | 8             | 6,50           | 85      |  |  |  |
| Zon 2b                                                                                                                                                                                                                                                                             | 3             | 0              | 9             | 7,50           | 120     |  |  |  |
| Zon 3                                                                                                                                                                                                                                                                              | 4             | 0              | 10,50         | 9              | 145     |  |  |  |
| <u>Zon 4</u>                                                                                                                                                                                                                                                                       | 4             | 0              | 9             | 7,50           | 120     |  |  |  |
| Zon 5                                                                                                                                                                                                                                                                              | 4             | 0              | 10,50         | 9              | 145     |  |  |  |
| Övriga länder                                                                                                                                                                                                                                                                      | *             | 0              | 10,50         | 9,50           | 145     |  |  |  |
|                                                                                                                                                                                                                                                                                    |               |                |               |                |         |  |  |  |
|                                                                                                                                                                                                                                                                                    |               |                |               |                | 34      |  |  |  |